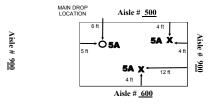

#### POWER DISTRIBUTION - PLEASE PROVIDE THE FOLLOWING INFORMATION

- 1. Floor Plan layout of your booth space:
  - A. Floor plans must include exact outlet locations with dimensions or be to scale.
  - B. Floor plans must reflect booth orientation. Please note surrounding booth or aisle numbers.
  - C. Power comes from the floor. Identify a main power location we can deliver the power to. Power is distributed from that point.

The Following Illustration is an Example: 20x30 Island Booth

| Zi Bate you will begin ballating your booth Estimated time | 2. | Date you will begin building your bo | oth | Estimated time |
|------------------------------------------------------------|----|--------------------------------------|-----|----------------|
|------------------------------------------------------------|----|--------------------------------------|-----|----------------|