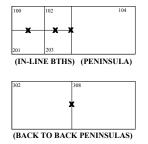

#### COMMONLY ASKED QUESTION - WHERE WILL MY OUTLET BE LOCATED?

Outlets are located as depicted below for inline & peninsula booths. All other locations require labor on a time & material basis. Exhibitors with hard wall booths must make arrangements with Edlen to bring power inside the booth on a time and material basis.