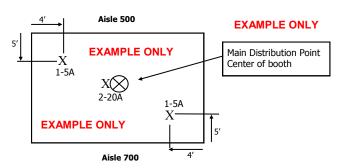

#### POWER DISTRIBUTION - PLEASE PROVIDE THE FOLLOWING INFORMATION

- 1. Floor Plan layout of your booth space:
  - A. Floor plans must include exact outlet locations with dimensions or be to scale.
  - B. Floor plans must reflect booth orientation. Please note surrounding booth or aisle numbers.
  - C. Power comes from the floor. Identify a main power location we can deliver the power to. Power is distributed from that point.

The Following Illustration is an Example: 20x30 Island Booth

| Zi Bate you will begin ballating your booth Estimated time | 2. | Date you will begin building your bo | oth | Estimated time |
|------------------------------------------------------------|----|--------------------------------------|-----|----------------|
|------------------------------------------------------------|----|--------------------------------------|-----|----------------|